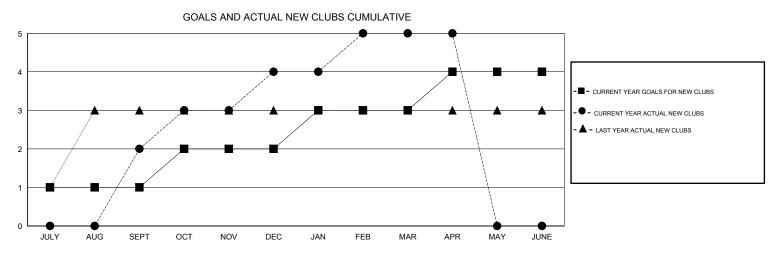

## GMT: KAMLESH JAIN

|  | LOCATION INDIA |  |
|--|----------------|--|
|--|----------------|--|

|                       |                  | Clubs               |                            |                             |               |                    | Members                          |                              |                             |
|-----------------------|------------------|---------------------|----------------------------|-----------------------------|---------------|--------------------|----------------------------------|------------------------------|-----------------------------|
| RESULTS FOR 2013-2014 |                  |                     |                            | RESULTS FOR 2013-2014       |               |                    |                                  |                              |                             |
| QUARTER               | NEW CLUB<br>GOAL | ACTUAL NEW<br>CLUBS | ACTUAL<br>DROPPED<br>CLUBS | ACTUAL NET<br>GAIN/<br>LOSS | QUARTER       | NEW MEMBER<br>GOAL | ACTUAL TOTAL<br>MEMBERS<br>ADDED | ACTUAL<br>DROPPED<br>MEMBERS | ACTUAL NET<br>GAIN/<br>LOSS |
| JULY/AUG/SEPT         | 1                | 2                   | 0                          | 2                           | JULY/AUG/SEPT | 30                 | 169                              | 89                           | 80                          |
| OCT/NOV/DEC           | 1                | 2                   | 0                          | 2                           | OCT/NOV/DEC   | 30                 | 192                              | 68                           | 124                         |
| JAN/FEB/MAR           | 1                | 1                   | 1                          | 0                           | JAN/FEB/MAR   | 30                 | 154                              | 69                           | 85                          |
| APR/MAY/JUNE          | 1                | 0                   | 0                          | 0                           | APR/MAY/JUNE  | 20                 | 69                               | 45                           | 24                          |