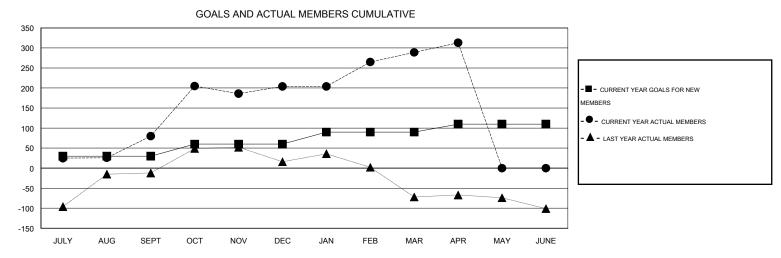

## GMT: KAMLESH JAIN

|  | LOCATION INDIA |  |
|--|----------------|--|
|--|----------------|--|

|                       |                  | Clubs               |                            |                             |               |                    | Members                          |                              |                             |
|-----------------------|------------------|---------------------|----------------------------|-----------------------------|---------------|--------------------|----------------------------------|------------------------------|-----------------------------|
| RESULTS FOR 2013-2014 |                  |                     |                            | RESULTS FOR 2013-2014       |               |                    |                                  |                              |                             |
| QUARTER               | NEW CLUB<br>GOAL | ACTUAL NEW<br>CLUBS | ACTUAL<br>DROPPED<br>CLUBS | ACTUAL NET<br>GAIN/<br>LOSS | QUARTER       | NEW MEMBER<br>GOAL | ACTUAL TOTAL<br>MEMBERS<br>ADDED | ACTUAL<br>DROPPED<br>MEMBERS | ACTUAL NET<br>GAIN/<br>LOSS |
| JULY/AUG/SEPT         | 1                | 2                   | 0                          | 2                           | JULY/AUG/SEPT | 30                 | 169                              | 89                           | 80                          |
| OCT/NOV/DEC           | 1                | 2                   | 0                          | 2                           | OCT/NOV/DEC   | 30                 | 192                              | 68                           | 124                         |
| JAN/FEB/MAR           | 1                | 1                   | 1                          | 0                           | JAN/FEB/MAR   | 30                 | 154                              | 69                           | 85                          |
| APR/MAY/JUNE          | 1                | 0                   | 0                          | 0                           | APR/MAY/JUNE  | 20                 | 69                               | 45                           | 24                          |